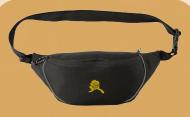

## **Embroidered Hip Pack**

Polyester Canvas 2 zipped parts; reflective trim Adjustable waist strap

\$15.00 each

Black with Cruise logo

Baseball Cap 100% Cotton \$20.00 each

White with BOC logo

**BOC Logo** Cruise Logo