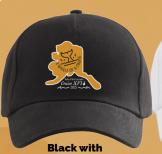

## **Embroidered Hip Pack**

Polyester Canvas 2 zipped parts; reflective trim Adjustable waist strap

\$15.00 each

Black with Cruise logo

Baseball Cap 100% Cotton \$20.00 each

White with BOC logo

**BOC Logo** Cruise Logo